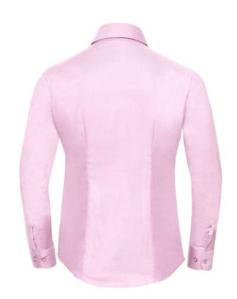

## RUSSELL EASY CARE OXFORD WOMEN'S LONG SLEEVE SHIRT

# **Specification**

RUSSELL Women's Long Sleeve Shirt EASY CARE OXFORD.Ideal choice for corporate wear because everyone looks good.Classical collar with or without buttons, two buttons on cuff.70% Cotton / 30% Oxford polyester, 130/135 g / m2.Wash at 40 degrees.EASY CARE - dries quickly, easy to iron classic Pnk L