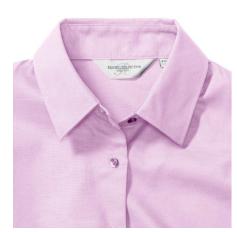

## RUSSELL EASY CARE OXFORD WOMEN'S LONG SLEEVE SHIRT

# **Specification**

RUSSELL Women's Long Sleeve Shirt EASY CARE OXFORD.Ideal choice for corporate wear because everyone looks good.Classical collar with or without buttons, two buttons on cuff.70% Cotton / 30% Oxford polyester, 130/135 g / m2.Wash at 40 degrees.EASY CARE - dries quickly, easy to iron classic Pnk L