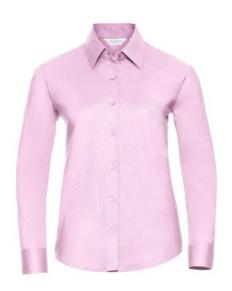

## RUSSELL EASY CARE OXFORD WOMEN'S LONG SLEEVE SHIRT

# **Specification**

RUSSELL Women's Long Sleeve Shirt EASY CARE OXFORD.Ideal choice for corporate wear because everyone looks good.Classical collar with or without buttons, two buttons on cuff.70% Cotton / 30% Oxford polyester, 130/135 g / m2.Wash at 40 degrees.EASY CARE - dries quickly, easy to iron classic Pnk L