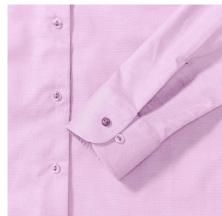

# **Specification**

RUSSELL Women's Long Sleeve Shirt EASY CARE OXFORD.Ideal choice for corporate wear because everyone looks good.Classical collar with or without buttons, two buttons on cuff.70% Cotton / 30% Oxford polyester, 130/135 g / m2.Wash at 40 degrees.EASY CARE - dries quickly, easy to iron classic Pnk L